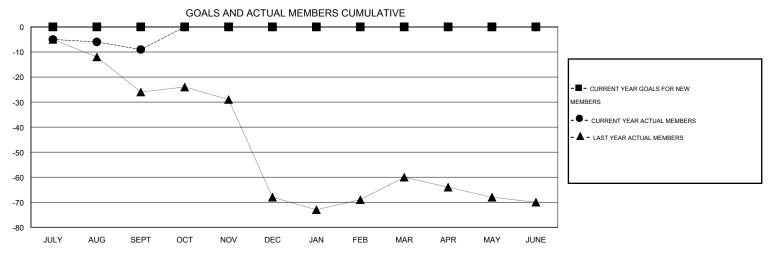

## LOCATION KENTUCKY

GMT CA 1

| Clubs                   |                  |           |                  |                  | Members                  |                    |                                     |                    |                  |
|-------------------------|------------------|-----------|------------------|------------------|--------------------------|--------------------|-------------------------------------|--------------------|------------------|
| RESULTS FOR 2014-2015   |                  |           |                  |                  | RESULTS FOR 2014-2015    |                    |                                     |                    |                  |
| QUARTER                 | NEW CLUB<br>GOAL | NEW CLUBS | DROPPED<br>CLUBS | NET<br>GAIN/LOSS | QUARTER                  | NEW MEMBER<br>GOAL | CHARTER AND<br>NEW MEMBERS<br>ADDED | DROPPED<br>MEMBERS | NET<br>GAIN/LOSS |
| JULY/AUG/SEPT           | 0                | 0         | 0                | 0                | JULY/AUG/SEPT            | 0                  | 7                                   | 16                 | -9               |
| OCT/NOV/DEC JAN/FEB/MAR | 0                | 0         | 0                | 0                | OCT/NOV/DEC  JAN/FEB/MAR | 0                  | 0                                   | 0<br>0             | 0<br>0           |
| APR/MAY/JUNE            | 0                | 0         | 0                | 0                | APR/MAY/JUNE             | 0                  | 0                                   | 0                  | 0                |

## GOALS AND ACTUAL NEW CLUBS CUMULATIVE

| DROPPED CLUBS: 0                     | 5 CLUBS OF 27 ADDED 1 OR MORE NEW MEMBERS | GENDER DISTRIBUTION  MALE 410 (64.87%) |              |                 |
|--------------------------------------|-------------------------------------------|----------------------------------------|--------------|-----------------|
| DROPPED MEMBERS                      |                                           | FEMALE                                 | 222 (35.13%) |                 |
| DECEASED 2 CLUB CANCELLED 0 OTHER 14 | CLICK HERE FOR HEALTH ASSESSMENT DATA     | FAMILY UNIT MEMBERS HEAD OF HOUSEHOLD  |              | 165<br>81<br>84 |
| TOTAL 16                             |                                           | NON-HEAD OF HOUSEHOLD                  |              |                 |